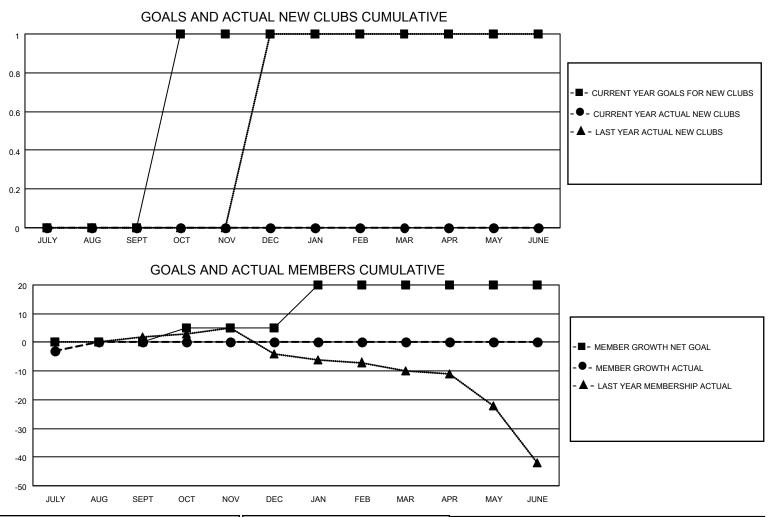

## LOCATION TURKEY

District 118 T

Results as of: 7/31/2022

| Clubs                 |               |           |               | Members               |                        |                         |                                                    |
|-----------------------|---------------|-----------|---------------|-----------------------|------------------------|-------------------------|----------------------------------------------------|
| RESULTS FOR 2022-2023 |               |           |               | RESULTS FOR 2022-2023 |                        |                         |                                                    |
| QUARTER               | NEW CLUB GOAL | NEW CLUBS | DROPPED CLUBS | QUARTER               | BER GROWTH NET<br>GOAL | MEMBER GROWTH<br>ACTUAL | DROPPED<br>MEMBERS ACTUAL<br>(including transfers) |
| JULY/AUG/SEPT         | 0             | 0         | 1             | JULY/AUG/SEPT         | 0                      | 1                       | 4                                                  |
| OCT/NOV/DEC           | 1             | 0         | 0             | OCT/NOV/DEC           | 5                      | 0                       | 0                                                  |
| JAN/FEB/MAR           | 0             | 0         | 0             | JAN/FEB/MAR           | 15                     | 0                       | 0                                                  |
| APR/MAY/JUNE          | 0             | 0         | 0             | APR/MAY/JUNE          | 0                      | 0                       | 0                                                  |